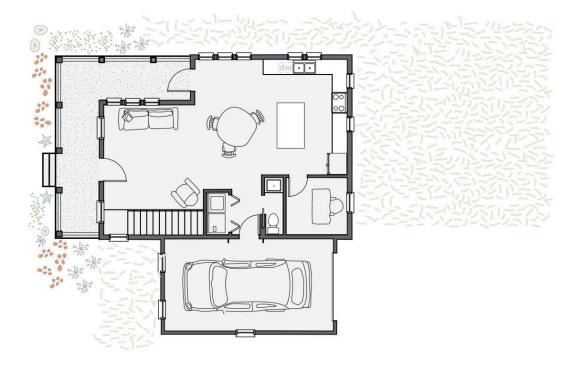

e blends the timeless charm of a traditional Wheeler home with modern conveniences. The inviting wraparound front porch overlooks the courtyard, while the attached garage offers added convenience. The first floor boasts a spacious living area, kitchen, powder bath, and study, all surrounded by windows that flood the space with natural light. Fully equipped with a refrigerator, washer and dryer, and two TVs, the home is move-in ready. Upstairs, the primary suite features an en suite bath and walk-in closet, accompanied by two additional bedrooms and a full hall bath. Enjoy vibrant community living in the heart of Wheeler District.



All marketing materials are provided for informational and inspiration purposes only. Prices and fees subject to change.

## 1901 OSO AVE



### First floor:



#### Second floor: