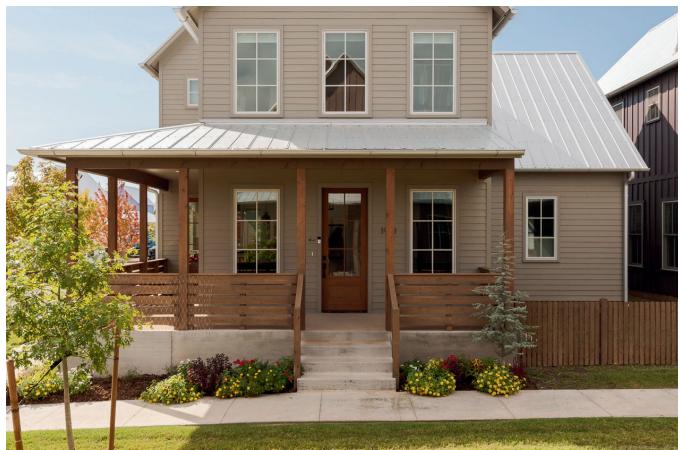

#### **1901 OSO AVE**

3 BED

2.5 BATH

1497 SF

\$490,000

This thoughtfully designed cottage blends the timeless charm of a traditional Wheeler home with modern conveniences. The inviting wraparound front porch overlooks the courtyard, while the attached garage offers added convenience. The first floor boasts a spacious living area, kitchen, powder bath, and study, all surrounded by windows that flood the space with natural light. Fully equipped with a refrigerator, washer and dryer, and two TVs, the home is move-in ready. Upstairs, the primary suite features an en suite bath and walk-in closet, accompanied by two additional bedrooms and a full hall bath. Enjoy vibrant community living in the heart of Wheeler District.