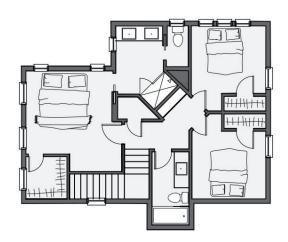

#### **1901 OSO AVE**

3 BED

2.5 BATH

1497 SF

\$490,000

This thoughtfully designed cottage blends the timeless charm of a traditional Wheeler home with modern conveniences. The inviting wraparound front porch overlooks the courtyard, while the attached garage offers added convenience. The first floor boasts a spacious living area, kitchen, powder bath, and study, all surrounded by windows that flood the space with natural light. Fully equipped with a refrigerator, washer and dryer, and two TVs, the home is move-in ready. Upstairs, the primary suite features an en suite bath and walk-in closet, accompanied by two additional bedrooms and a full hall bath. Enjoy vibrant community living in the heart of Wheeler District.

#### Second floor: