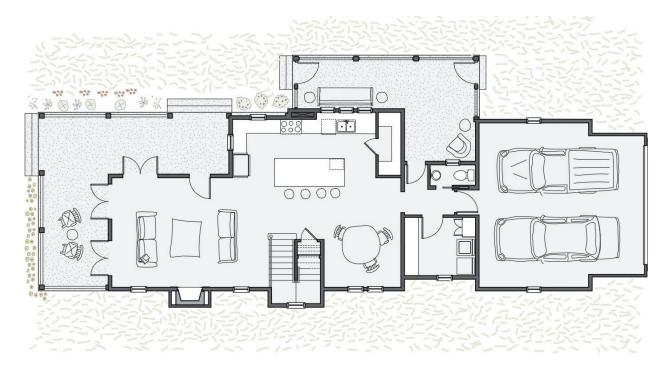

ELER Home

### **1921 PIONEER ST**











4 BED

3.5 BATH

2834 SF

\$895,000

With a wraparound porch, enclosed patio, and a balcony, this home will be enjoyed outdoors as much as it is indoors. The first floor features the living room, large kitchen, and dining room. On the second floor, you can find the primary suite with a sizable en suite with balcony access along with a pocket office, three secondary bedrooms, one with an en suite, and a hall bathroom. Live comfortably and efficiently with top-of-the-line features like Pella windows, geothermal heating and cooling, and solar power in the heart of Wheeler District.



All marketing materials are provided for informational and inspiration purposes only. Prices and fees subject to change.

## **1921 PIONEER ST**



## First floor:



## Second floor: