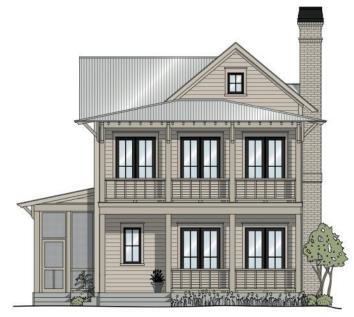

# WHEELER Home

### **1921 PIONEER ST**

4 BED

3.5 BATH

2834 SF

\$895,000

With a wraparound porch, enclosed patio, and a balcony, this home will be enjoyed outdoors as much as it is indoors. The first floor features the living room, large kitchen, and dining room. On the second floor, you can find the primary suite with a sizable en suite with balcony access along with a pocket office, three secondary bedrooms, one with an en suite, and a hall bathroom. Live comfortably and efficiently with top-of-the-line features like Pella windows, geothermal heating and cooling, and solar power in the heart of Wheeler District.