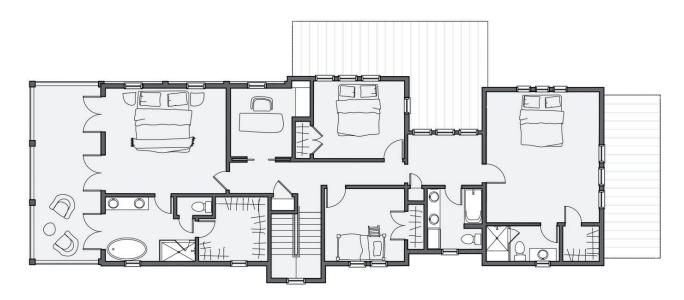

1 PIONEER ST**











4 BED

3.5 BATH

2834 SF

\$895,000

With a wraparound porch, enclosed patio, and a balcony, this home will be enjoyed outdoors as much as it is indoors. The first floor features the living room, large kitchen, and dining room. On the second floor, you can find the primary suite with a sizable en suite with balcony access along with a pocket office, three secondary bedrooms, one with an en suite, and a hall bathroom. Live comfortably and efficiently with top-of-the-line features like Pella windows, geothermal heating and cooling, and solar power in the heart of Wheeler District.



All marketing materials are provided for informational and inspiration purposes only. Prices and fees subject to change.

## **1921 PIONEER ST**



## First floor:



## Second floor: