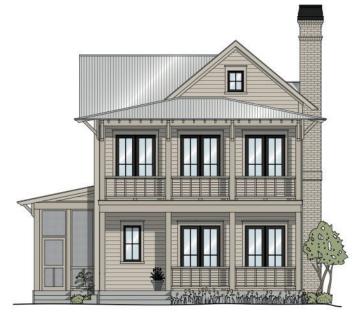

# WHEELER Home

### **1921 PIONEER ST**

4 BED

**3.5 BATH** 

2834 SF

\$885,000

With a wraparound porch, enclosed patio, and a balcony, this home will be enjoyed outdoors as much as it is indoors. The first floor features the living room, large kitchen, and dining room. On the second floor, you can find the primary suite with a sizable en suite with balcony access along with a pocket office, three secondary bedrooms, one with an en suite, and a hall bathroom. Live comfortably and efficiently with top-of-the-line features like Pella windows, geothermal heating and cooling, and solar power in the heart of Wheeler District.