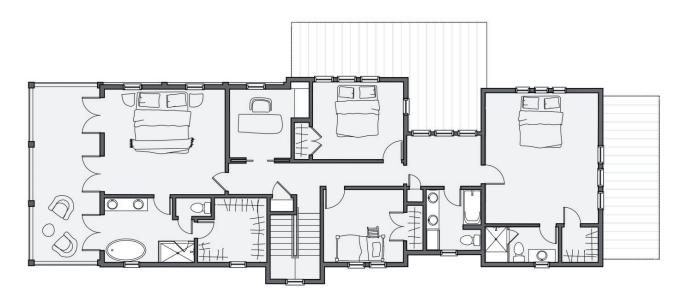

NEER ST**











4 BED

**3.5 BATH** 

2834 SF

\$885,000

With a wraparound porch, enclosed patio, and a balcony, this home will be enjoyed outdoors as much as it is indoors. The first floor features the living room, large kitchen, and dining room. On the second floor, you can find the primary suite with a sizable en suite with balcony access along with a pocket office, three secondary bedrooms, one with an en suite, and a hall bathroom. Live comfortably and efficiently with top-of-the-line features like Pella windows, geothermal heating and cooling, and solar power in the heart of Wheeler District.



All marketing materials are provided for informational and inspiration purposes only. Prices and fees subject to change.

## **1921 PIONEER ST**



## First floor:



## Second floor: