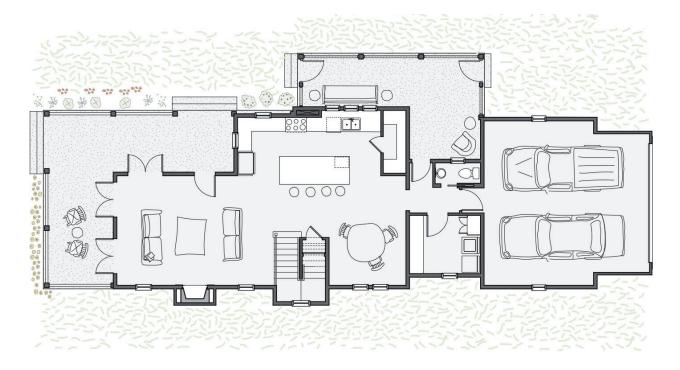

Home

### **1921 PIONEER ST**











4 BED

**3.5 BATH** 

2834 SF

\$885,000

With a wraparound porch, enclosed patio, and a balcony, this home will be enjoyed outdoors as much as it is indoors. The first floor features the living room, large kitchen, and dining room. On the second floor, you can find the primary suite with a sizable en suite with balcony access along with a pocket office, three secondary bedrooms, one with an en suite, and a hall bathroom. Live comfortably and efficiently with top-of-the-line features like Pella windows, geothermal heating and cooling, and solar power in the heart of Wheeler District.



All marketing materials are provided for informational and inspiration purposes only. Prices and fees subject to change.

## **1921 PIONEER ST**



## First floor:



## Second floor: