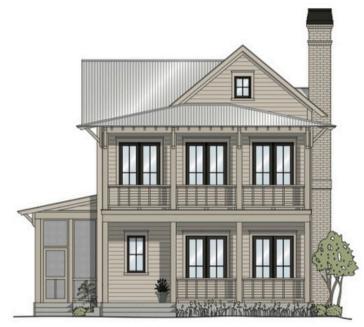

### **1921 PIONEER ST**

4 BED

3.5 BATH

2834 SF

\$915,000

With a wraparound porch, enclosed patio, and a balcony, this home will be enjoyed outdoors as much as it is indoors. The first floor features the living room, large kitchen, and dining room. On the second floor, you can find the primary suite with a sizable en suite with balcony access along with a pocket office, three secondary bedrooms, one with an en suite, and a hall bathroom. Live comfortably and efficiently with top-of-the-line features like Pella windows, geothermal heating and cooling, and solar power in the heart of Wheeler District.