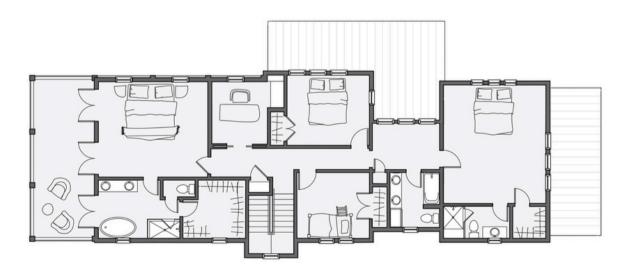

PIONEER ST**











4 BED

3.5 BATH

2834 SF

\$915,000

With a wraparound porch, enclosed patio, and a balcony, this home will be enjoyed outdoors as much as it is indoors. The first floor features the living room, large kitchen, and dining room. On the second floor, you can find the primary suite with a sizable en suite with balcony access along with a pocket office, three secondary bedrooms, one with an en suite, and a hall bathroom. Live comfortably and efficiently with top-of-the-line features like Pella windows, geothermal heating and cooling, and solar power in the heart of Wheeler District.



All marketing materials are provided for informational and inspiration purposes only. Prices and fees subject to change.

### **1921 PIONEER ST**



## First floor:



### Second floor: