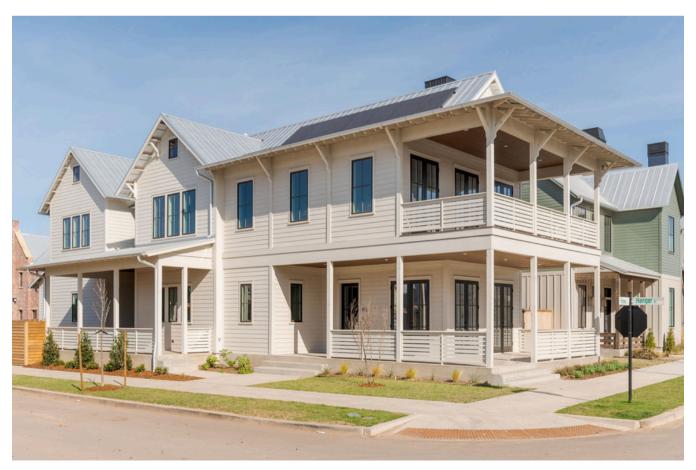

### **1921 PIONEER ST**

4 BED

3.5 BATH

2834 SF

\$915,000

With a wraparound porch, enclosed patio, and a balcony, this home will be enjoyed outdoors as much as it is indoors. The first floor features the living room, large kitchen, and dining room. On the second floor, you can find the primary suite with a sizable en suite with balcony access along with a pocket office, three secondary bedrooms, one with an en suite, and a hall bathroom. Live comfortably and efficiently with top-of-the-line features like Pella windows, geothermal heating and cooling, and solar power in the heart of Wheeler District.