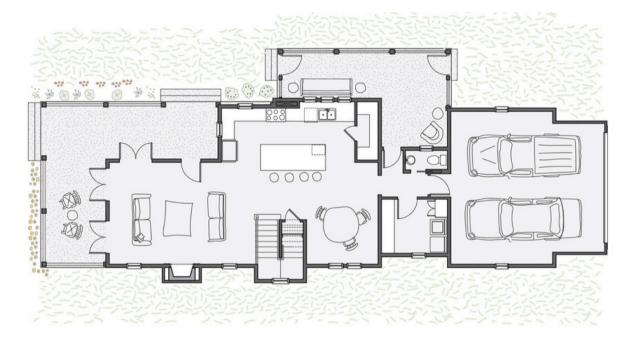

LER Home

### **1921 PIONEER ST**











4 BED

3.5 BATH

2834 SF

\$915,000

With a wraparound porch, enclosed patio, and a balcony, this home will be enjoyed outdoors as much as it is indoors. The first floor features the living room, large kitchen, and dining room. On the second floor, you can find the primary suite with a sizable en suite with balcony access along with a pocket office, three secondary bedrooms, one with an en suite, and a hall bathroom. Live comfortably and efficiently with top-of-the-line features like Pella windows, geothermal heating and cooling, and solar power in the heart of Wheeler District.



All marketing materials are provided for informational and inspiration purposes only. Prices and fees subject to change.

### **1921 PIONEER ST**



## First floor:



### Second floor: