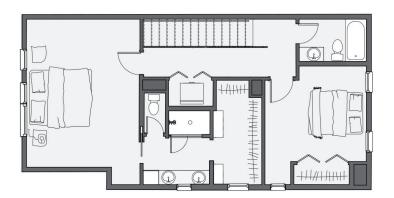

loor features a versatile flex space/bedroom along with a convenient tuck-under two-car garage, ensuring seamless parking and ample storage. The second story hosts a kitchen with an island, dining area, and living room. Enhancing the space, a 180 square-foot covered terrace and sliding glass wall redefine the seamless transition between indoor and outdoor living. The third floor host two bedrooms, including the primary suite adorned with tall vaulted ceilings and expansive windows that offer captivating views of the shared courtyard, the district, and the bustling skyline of downtown OKC.



All marketing materials are provided for informational and inspiration purposes only. Prices and fees subject to change.

### 936 HANGAR DR



### First floor:



### Second floor:



## Third floor: