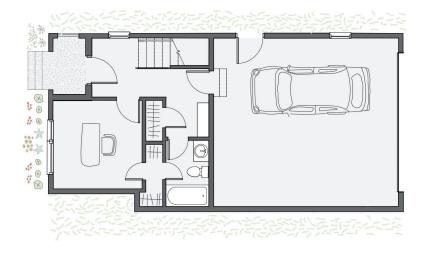

of functionality and style. The ground floor features a versatile flex space/bedroom along with a convenient tuck-under two-car garage, ensuring seamless parking and ample storage. The second story hosts a kitchen with an island, dining area, and living room. Enhancing the space, a 180 square-foot covered terrace and sliding glass wall redefine the seamless transition between indoor and outdoor living. The third floor host two bedrooms, including the primary suite adorned with tall vaulted ceilings and expansive windows that offer captivating views of the shared courtyard, the district, and the bustling skyline of downtown OKC.



All marketing materials are provided for informational and inspiration purposes only. Prices and fees subject to change.

### 936 HANGAR DR



### First floor:



### Second floor:



## Third floor: