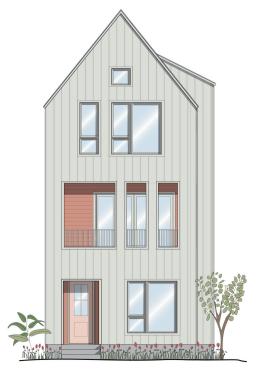

# WHEELER Home

#### 936 HANGAR DR

3 BED

3 BATH

1830 SF

\$575,000

Boldly designed with inspiration drawn from Scandinavian row homes, this towering residence stands nearly 40 feet tall, showcasing a unique blend of functionality and style. The ground floor features a versatile flex space/bedroom along with a convenient tuck-under two-car garage, ensuring seamless parking and ample storage. The second story hosts a kitchen with an island, dining area, and living room. Enhancing the space, a 180 square-foot covered terrace and sliding glass wall redefine the seamless transition between indoor and outdoor living. The third floor host two bedrooms, including the primary suite adorned with tall vaulted ceilings and expansive windows that offer captivating views of the shared courtyard, the district, and the bustling skyline of downtown OKC.