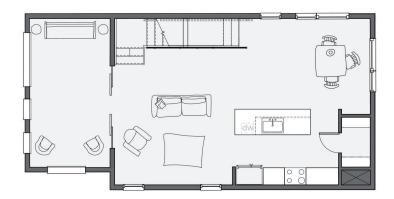

style. The ground floor features a versatile flex space/bedroom along with a convenient tuck-under two-car garage, ensuring seamless parking and ample storage. The second story hosts a kitchen with an island, dining area, and living room. Enhancing the space, a 180 square-foot covered terrace and sliding glass wall redefine the seamless transition between indoor and outdoor living. The third floor host two bedrooms, including the primary suite adorned with tall vaulted ceilings and expansive windows that offer captivating views of the shared courtyard, the district, and the bustling skyline of downtown OKC.



All marketing materials are provided for informational and inspiration purposes only. Prices and fees subject to change.

### 936 HANGAR DR



### First floor:



### Second floor:



## Third floor: