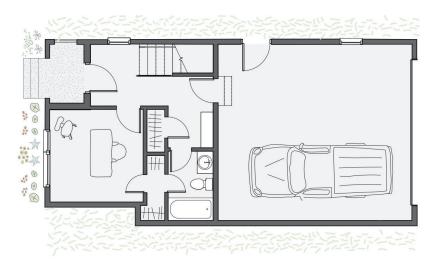

lend of functionality and style. The ground floor features a versatile flex space/bedroom along with a convenient tuck-under two-car garage, ensuring seamless parking and ample storage. The second story hosts a kitchen with an island, dining area, and living room. Enhancing the space, a 180 square-foot covered terrace and sliding glass wall redefine the seamless transition between indoor and outdoor living. The third floor host two bedrooms, including the primary suite adorned with tall vaulted ceilings and expansive windows that offer captivating views of the shared courtyard, the district, and the bustling skyline of downtown OKC.



All marketing materials are provided for informational and inspiration purposes only. Prices and fees subject to change.

## 940 HANGAR DR



First floor:



Second floor:



Third floor: