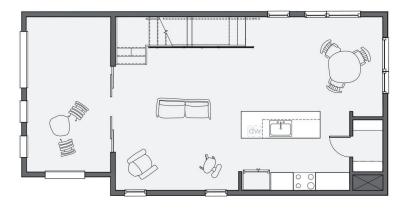

lity and style. The ground floor features a versatile flex space/bedroom along with a convenient tuck-under two-car garage, ensuring seamless parking and ample storage. The second story hosts a kitchen with an island, dining area, and living room. Enhancing the space, a 180 square-foot covered terrace and sliding glass wall redefine the seamless transition between indoor and outdoor living. The third floor host two bedrooms, including the primary suite adorned with tall vaulted ceilings and expansive windows that offer captivating views of the shared courtyard, the district, and the bustling skyline of downtown OKC.



All marketing materials are provided for informational and inspiration purposes only. Prices and fees subject to change.

## 940 HANGAR DR



First floor:



Second floor:



Third floor: