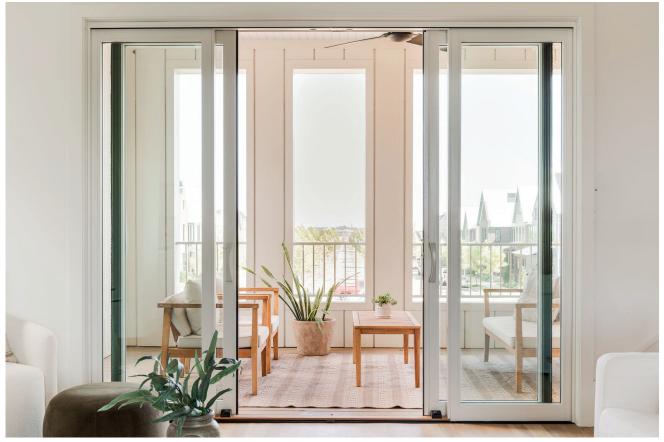

## 940 HANGAR DR

Boldly designed with inspiration drawn from Scandinavian row homes, this towering residence stands nearly 40 feet tall, showcasing a unique blend of functionality and style. The ground floor features a versatile flex space/bedroom along with a convenient tuck-under two-car garage, ensuring seamless parking and ample storage. The second story hosts a kitchen with an island, dining area, and living room. Enhancing the space, a 180 square-foot covered terrace and sliding glass wall redefine the seamless transition between indoor and outdoor living. The third floor host two bedrooms, including the primary suite adorned with tall vaulted ceilings and expansive windows that offer captivating views of the shared courtyard, the district, and the bustling skyline of downtown OKC.