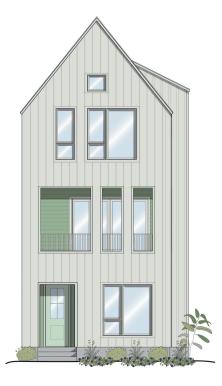

## 940 HANGAR DR

Boldly designed with inspiration drawn from Scandinavian row homes, this towering residence stands nearly 40 feet tall, showcasing a unique blend of functionality and style. The ground floor features a versatile flex space/bedroom along with a convenient tuck-under two-car garage, ensuring seamless parking and ample storage. The second story hosts a kitchen with an island, dining area, and living room. Enhancing the space, a 180 square-foot covered terrace and sliding glass wall redefine the seamless transition between indoor and outdoor living. The third floor host two bedrooms, including the primary suite adorned with tall vaulted ceilings and expansive windows that offer captivating views of the shared courtyard, the district, and the bustling skyline of downtown OKC.