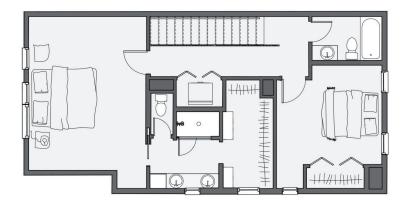

## 940 HANGAR DR

Boldly designed with inspiration drawn from Scandinavian row homes, this towering residence stands nearly 40 feet tall, showcasing a unique blend of functionality and style. The ground floor features a versatile flex space/bedroom along with a convenient tuck-under two-car garage, ensuring seamless parking and ample storage. The second story hosts a kitchen with an island, dining area, and living room. Enhancing the space, a 180 square-foot covered terrace and sliding glass wall redefine the seamless transition between indoor and outdoor living. The third floor host two bedrooms, including the primary suite adorned with tall vaulted ceilings and expansive windows that offer captivating views of the shared courtyard, the district, and the bustling skyline of downtown OKC.

## 940 HANGAR DR

First floor:

Second floor:

Third floor: