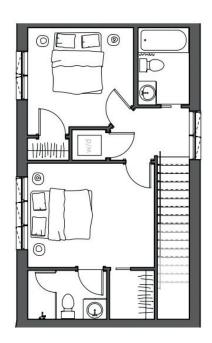

## Second floor:

#### 946 HANGAR DR

2 BED

2.5 BATH

1087 SF

\$335,000

This Wheeler District townhome blends comfort and practicality seamlessly. Offering modern living with a touch of classic elegance, the first floor hosts an open-concept living room and kitchen with an island. Large windows throughout the home invite plenty of natural light, creating a warm and inviting atmosphere. The second floor includes two spacious bedrooms, each fitted with direct access to a bathroom and a walk-in closet. This home is perfect for families, young professionals, or anyone looking for a vibrant community lifestyle.