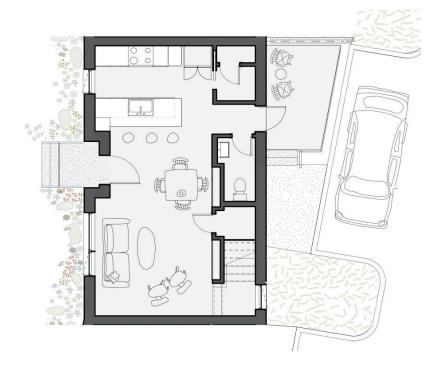

### First floor:

#### 946 HANGAR DR

2 BED

2.5 BATH

1087 SF

\$335,000

This Wheeler District townhome blends comfort and practicality seamlessly. Offering modern living with a touch of classic elegance, the first floor hosts an open-concept living room and kitchen with an island. Large windows throughout the home invite plenty of natural light, creating a warm and inviting atmosphere. The second floor includes two spacious bedrooms, each fitted with direct access to a bathroom and a walk-in closet. This home is perfect for families, young professionals, or anyone looking for a vibrant community lifestyle.