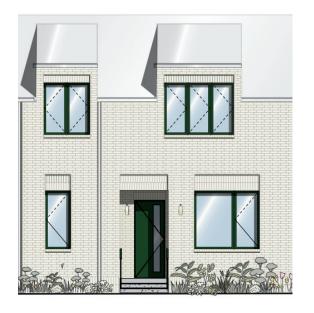

# WHEELER Home

#### 946 HANGAR DR

2 BED

2.5 BATH

1087 SF

\$335,000

This Wheeler District townhome blends comfort and practicality seamlessly. Offering modern living with a touch of classic elegance, the first floor hosts an open-concept living room and kitchen with an island. Large windows throughout the home invite plenty of natural light, creating a warm and inviting atmosphere. The second floor includes two spacious bedrooms, each fitted with direct access to a bathroom and a walk-in closet. This home is perfect for families, young professionals, or anyone looking for a vibrant community lifestyle.

### 946 HANGAR DR