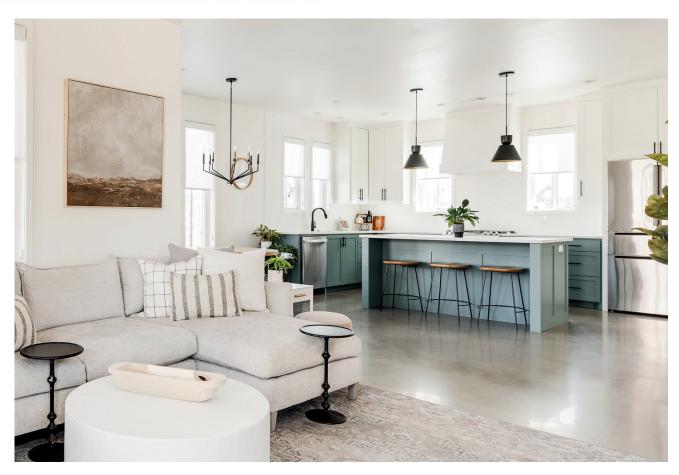

#### 1911 OSO AVE

3 BED

**2.5 BATH** 

1556 SF

\$495,000

Offering all the efficiencies of a traditional Wheeler cottage, this plan features a few additional favorite amenities, such as a wrap-around front porch that faces the courtyard and an attached garage. Floor one hosts the living space, kitchen, powder bath, and study. The second floor presents the primary suite, two secondary bedrooms, and a full bath. Exclusive to this home location, this cottage provides front porch views of the community park and is a skip away from the playground and pool.