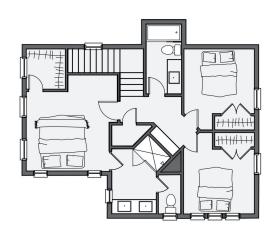

#### 1911 OSO AVE

3 BED

**2.5 BATH** 

1556 SF

\$495,000

Offering all the efficiencies of a traditional Wheeler cottage, this plan features a few additional favorite amenities, such as a wrap-around front porch that faces the courtyard and an attached garage. Floor one hosts the living space, kitchen, powder bath, and study. The second floor presents the primary suite, two secondary bedrooms, and a full bath. Exclusive to this home location, this cottage provides front porch views of the community park and is a skip away from the playground and pool.

## Second floor: