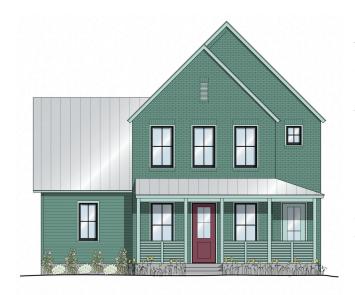

# WHEELER Home

#### 1911 OSO AVE

3 BED

**2.5 BATH** 

1556 SF

\$495,000

Offering all the efficiencies of a traditional Wheeler cottage, this plan features a few additional favorite amenities, such as a wrap-around front porch that faces the courtyard and an attached garage. Floor one hosts the living space, kitchen, powder bath, and study. The second floor presents the primary suite, two secondary bedrooms, and a full bath. Exclusive to this home location, this cottage provides front porch views of the community park and is a skip away from the playground and pool.