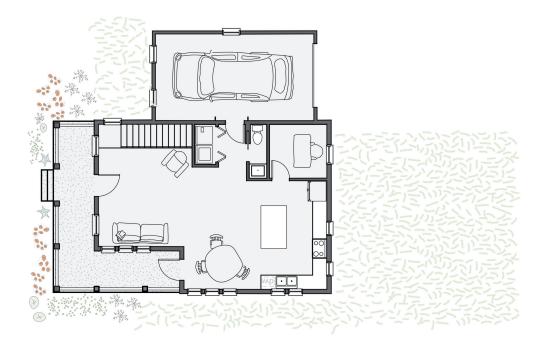

# WHEELER Home

#### 1911 OSO AVE









3 BED

**2.5 BATH** 

1556 SF

\$495,000



Offering all the efficiencies of a traditional Wheeler cottage, this plan features a few additional favorite amenities, such as a wrap-around front porch that faces the courtyard and an attached garage. Floor one hosts the living space, kitchen, powder bath, and study. The second floor presents the primary suite, two secondary bedrooms, and a full bath. Exclusive to this home location, this cottage provides front porch views of the community park and is a skip away from the playground and pool.



All marketing materials are provided for informational and inspiration purposes only. Prices and fees subject to change.

## 1911 OSO AVE



#### First floor:



## Second floor: