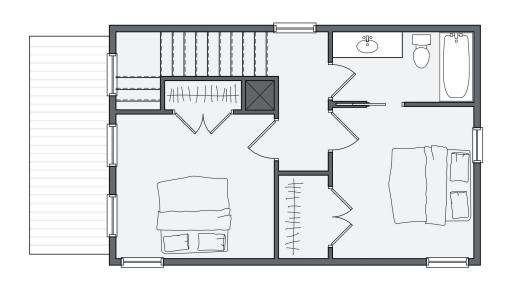

mbines the space-saving features of a classic Wheeler home with the advantages of a convenient open floorplan. This home is anchored by the main living space that includes wood floors, a kitchen with an expansive island, along with a mudroom and powder bathroom. Just up the staircase, two full bedrooms complete this cozy abode, one having private access to a shared bathroom. The house also has private covered parking just a few steps from the front door, ensuring easy access to your vehicle. Expect lower utility bills with top-of-the-line features including Pella windows, and geothermal heating and cooling.



All marketing materials are provided for informational and inspiration purposes only. Prices and fees subject to change.

### 1048 HANGAR DR



### First floor:



## Second floor: