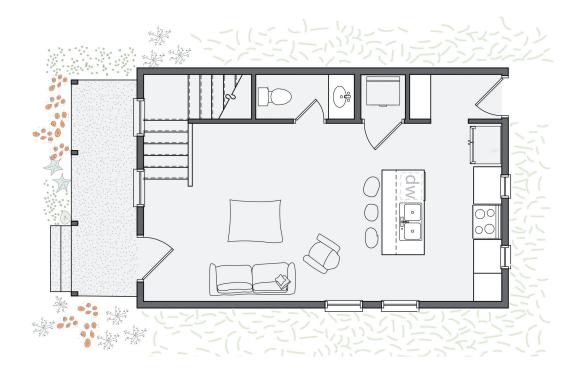

The Yankee Lady combines the space-saving features of a classic Wheeler home with the advantages of a convenient open floorplan. This home is anchored by the main living space that includes wood floors, a kitchen with an expansive island, along with a mudroom and powder bathroom. Just up the staircase, two full bedrooms complete this cozy abode, one having private access to a shared bathroom. The house also has private covered parking just a few steps from the front door, ensuring easy access to your vehicle. Expect lower utility bills with top-of-the-line features including Pella windows, and geothermal heating and cooling.



All marketing materials are provided for informational and inspiration purposes only. Prices and fees subject to change.

### 1048 HANGAR DR



### First floor:



## Second floor: