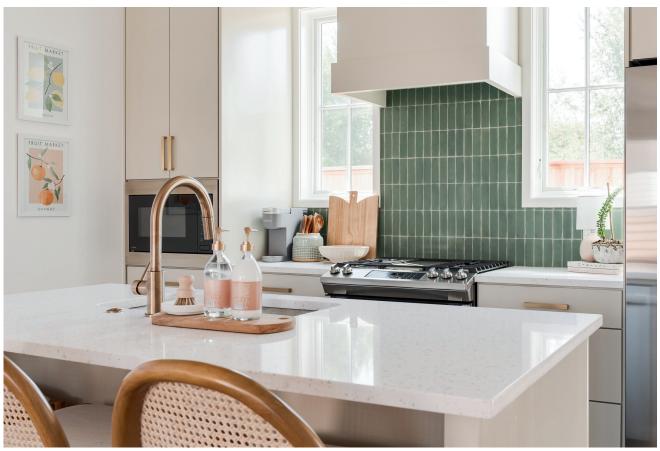

#### 1048 HANGAR DR

2 BED

**1.5 BATH** 

906 SF

\$2400/m

The Yankee Lady combines the space-saving features of a classic Wheeler home with the advantages of a convenient open floorplan. This home is anchored by the main living space that includes wood floors, a kitchen with an expansive island, along with a mudroom and powder bathroom. Just up the staircase, two full bedrooms complete this cozy abode, one having private access to a shared bathroom. The house also has private covered parking just a few steps from the front door, ensuring easy access to your vehicle. Expect lower utility bills with top-of-the-line features including Pella windows, and geothermal heating and cooling.