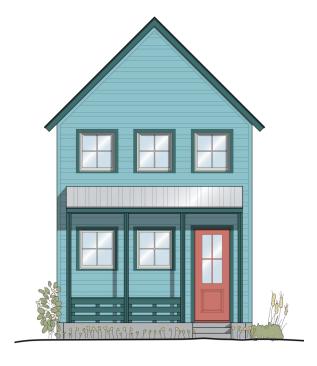

# WHEELER Home

#### 1048 HANGAR DR

2 BED

**1.5 BATH** 

906 SF

\$2400/m

The Yankee Lady combines the space-saving features of a classic Wheeler home with the advantages of a convenient open floorplan. This home is anchored by the main living space that includes wood floors, a kitchen with an expansive island, along with a mudroom and powder bathroom. Just up the staircase, two full bedrooms complete this cozy abode, one having private access to a shared bathroom. The house also has private covered parking just a few steps from the front door, ensuring easy access to your vehicle. Expect lower utility bills with top-of-the-line features including Pella windows, and geothermal heating and cooling.