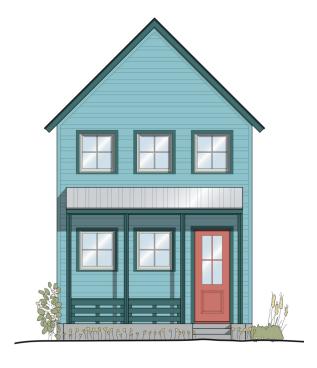

# WHEELER Home

#### 1048 HANGAR DR

2 BED

**1.5 BATH** 

906 SF

\$2200/m

The Yankee Lady combines the space-saving features of a classic Wheeler home with the advantages of a convenient open floorplan. This home is anchored by the main living space that includes wood floors, a kitchen with an expansive island, along with a mudroom and powder bathroom. Just up the staircase, two full bedrooms complete this cozy abode, one having private access to a shared bathroom. The house also has private covered parking just a few steps from the front door, ensuring easy access to your vehicle. Expect lower utility bills with top-of-the-line features including Pella windows, and geothermal heating and cooling.