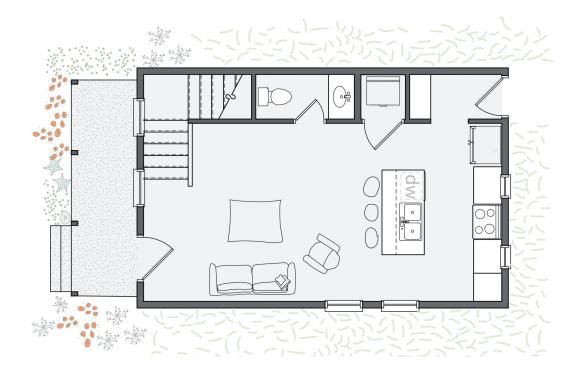

e Yankee Lady combines the space-saving features of a classic Wheeler home with the advantages of a convenient open floorplan. This home is anchored by the main living space that includes wood floors, a kitchen with an expansive island, along with a mudroom and powder bathroom. Just up the staircase, two full bedrooms complete this cozy abode, one having private access to a shared bathroom. The house also has private covered parking just a few steps from the front door, ensuring easy access to your vehicle. Expect lower utility bills with top-of-the-line features including Pella windows, and geothermal heating and cooling.



All marketing materials are provided for informational and inspiration purposes only. Prices and fees subject to change.

### **1048 HANGAR DR**



### First floor:



## Second floor: