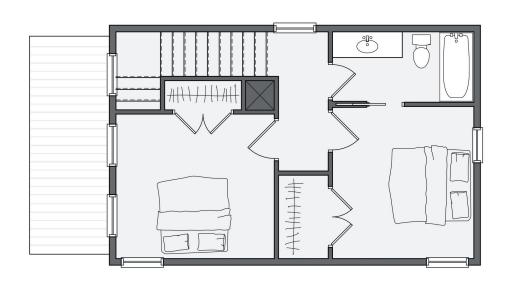

es the space-saving features of a classic Wheeler home with the advantages of a convenient open floorplan. This home is anchored by the main living space that includes wood floors, a kitchen with an expansive island, along with a mudroom and powder bathroom. Just up the staircase, two full bedrooms complete this cozy abode, one having private access to a shared bathroom. The house also has private covered parking just a few steps from the front door, ensuring easy access to your vehicle. Expect lower utility bills with top-of-the-line features including Pella windows, and geothermal heating and cooling.



All marketing materials are provided for informational and inspiration purposes only. Prices and fees subject to change.

### **1048 HANGAR DR**



### First floor:



## Second floor: