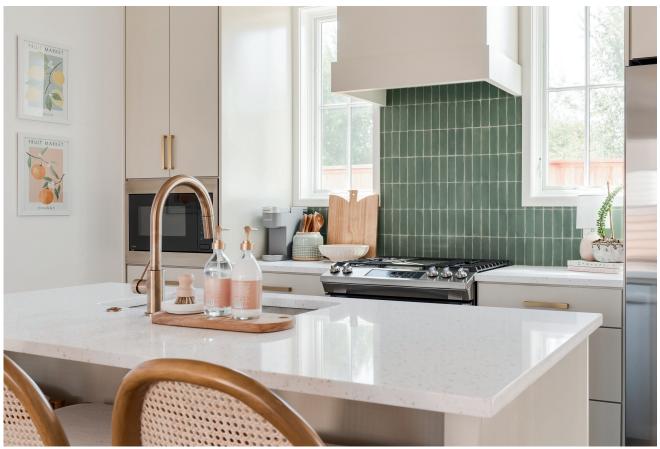

#### 1048 HANGAR DR

2 BED

**1.5 BATH** 

906 SF

\$2200/m

The Yankee Lady combines the space-saving features of a classic Wheeler home with the advantages of a convenient open floorplan. This home is anchored by the main living space that includes wood floors, a kitchen with an expansive island, along with a mudroom and powder bathroom. Just up the staircase, two full bedrooms complete this cozy abode, one having private access to a shared bathroom. The house also has private covered parking just a few steps from the front door, ensuring easy access to your vehicle. Expect lower utility bills with top-of-the-line features including Pella windows, and geothermal heating and cooling.