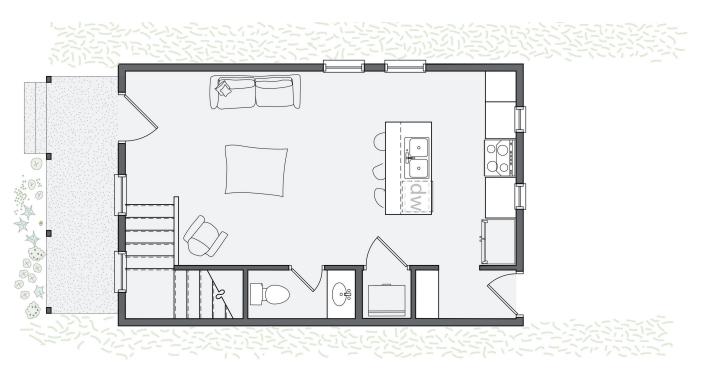

R**



The Yankee Lady combines the space-saving features of a classic Wheeler home with the advantages of a convenient open floorplan. This home is anchored by the main living space that includes wood floors, a kitchen with an expansive island, along with a mudroom and powder bathroom. Just up the staircase, two full bedrooms complete this cozy abode, one having private access to a shared bathroom. The house also has private covered parking just a few steps from the front door, ensuring easy access to your vehicle. Expect lower utility bills with top-of-the-line features including Pella windows, and geothermal heating and cooling.



All marketing materials are provided for informational and inspiration purposes only. Prices and fees subject to change.

## 1068 HANGAR DR



First floor:



Second floor: