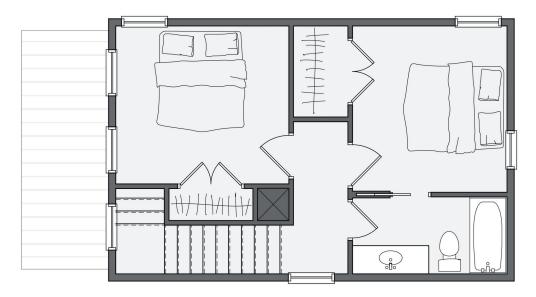

Lady combines the space-saving features of a classic Wheeler home with the advantages of a convenient open floorplan. This home is anchored by the main living space that includes wood floors, a kitchen with an expansive island, along with a mudroom and powder bathroom. Just up the staircase, two full bedrooms complete this cozy abode, one having private access to a shared bathroom. The house also has private covered parking just a few steps from the front door, ensuring easy access to your vehicle. Expect lower utility bills with top-of-the-line features including Pella windows, and geothermal heating and cooling.



All marketing materials are provided for informational and inspiration purposes only. Prices and fees subject to change.

## 1068 HANGAR DR



First floor:



Second floor: