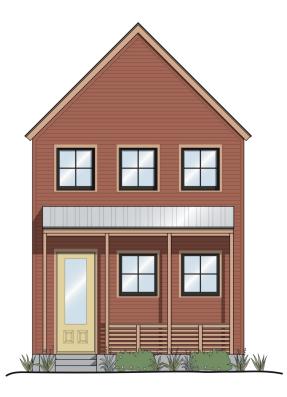

## **1068 HANGAR DR**

The Yankee Lady combines the space-saving features of a classic Wheeler home with the advantages of a convenient open floorplan. This home is anchored by the main living space that includes wood floors, a kitchen with an expansive island, along with a mudroom and powder bathroom. Just up the staircase, two full bedrooms complete this cozy abode, one having private access to a shared bathroom. The house also has private covered parking just a few steps from the front door, ensuring easy access to your vehicle. Expect lower utility bills with top-of-the-line features including Pella windows, and geothermal heating and cooling.