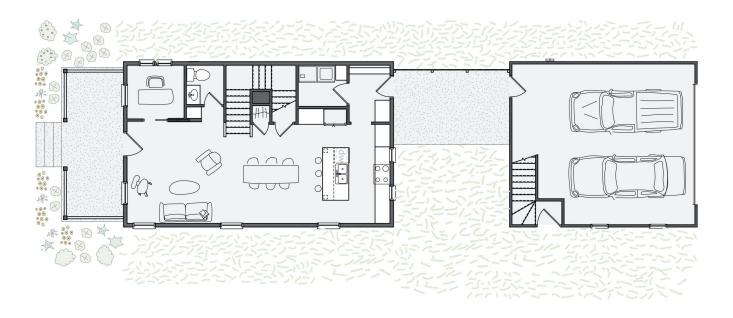

# WHEELER Home

#### 926 HANGAR DR





The beloved Dakota plan just got even better with the addition of a detached garage apartment—perfect for guests or as an investment opportunity. Facing a large shared courtyard, the main house offers 1604 SF of living space, with three bedrooms all located upstairs, while the garage apartment adds an additional 524 SF. The main house includes a study, functional mudroom, utility room, and powder bath on the first floor. Enjoy outdoor living on your large covered porch or or retreat to the privacy of a covered patio in the backyard in Wheeler District.



All marketing materials are provided for informational and inspiration purposes only. Prices and fees subject to change.

## 926 HANGAR DR



## First floor:



#### Second floor: