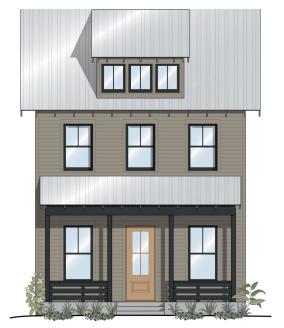

# WHEELER Home

#### 926 HANGAR DR

The beloved Dakota plan just got even better with the addition of a detached garage apartment—perfect for guests or as an investment opportunity. Facing a large shared courtyard, the main house offers 1604 SF of living space, with three bedrooms all located upstairs, while the garage apartment adds an additional 524 SF. The main house includes a study, functional mudroom, utility room, and powder bath on the first floor. Enjoy outdoor living on your large covered porch or or retreat to the privacy of a covered patio in the backyard in Wheeler District.