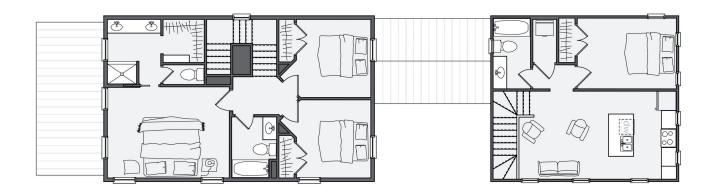

# WHEELER Home

#### 926 HANGAR DR





The beloved Dakota plan just got even better with the addition of a detached garage apartment—perfect for guests or as an investment opportunity. Facing a large shared courtyard, the main house offers 1604 SF of living space, with three bedrooms all located upstairs, while the garage apartment adds an additional 524 SF. The main house includes a study, functional mudroom, utility room, and powder bath on the first floor. Enjoy outdoor living on your large covered porch or or retreat to the privacy of a covered patio in the backyard in Wheeler District.



All marketing materials are provided for informational and inspiration purposes only. Prices and fees subject to change.

## 926 HANGAR DR



## First floor:



#### Second floor: