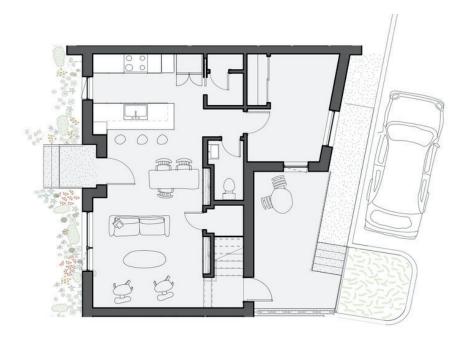

GAR DR











2.5 BATH

1345 SF

\$408,500



This Wheeler District townhome blends comfort and practicality seamlessly. Offering modern living with a touch of classic elegance, the first floor hosts an open-concept living room and kitchen with an island, as well as a versatile flex space. Large windows throughout the home invite plenty of natural light, creating a warm and inviting atmosphere. Upstairs features a primary suite with an en suite bath and walk-in closet, plus two additional bedrooms and a full hall bath. This home is perfect for families, young professionals, or anyone looking for a vibrant community lifestyle.



All marketing materials are provided for informational and inspiration purposes only. Prices and fees subject to change.

## 944 HANGAR DR



## First floor:



## Second floor: