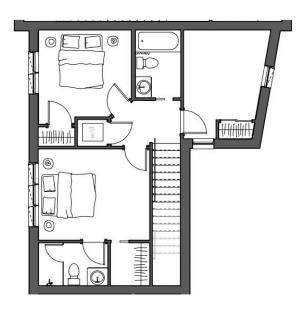

5 BATH

1345 SF

\$408,500



This Wheeler District townhome blends comfort and practicality seamlessly. Offering modern living with a touch of classic elegance, the first floor hosts an open-concept living room and kitchen with an island, as well as a versatile flex space. Large windows throughout the home invite plenty of natural light, creating a warm and inviting atmosphere. Upstairs features a primary suite with an en suite bath and walk-in closet, plus two additional bedrooms and a full hall bath. This home is perfect for families, young professionals, or anyone looking for a vibrant community lifestyle.



All marketing materials are provided for informational and inspiration purposes only. Prices and fees subject to change.

## 944 HANGAR DR



## First floor:



## Second floor: