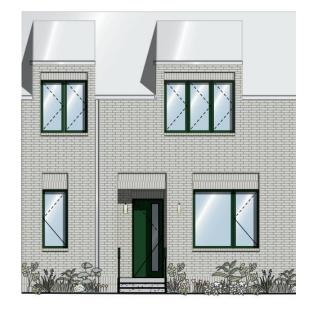

# WHEELER Home

### 944 HANGAR DR

2.5 BATH

1345 SF

\$408,500

This Wheeler District townhome blends comfort and practicality seamlessly. Offering modern living with a touch of classic elegance, the first floor hosts an open-concept living room and kitchen with an island, as well as a versatile flex space. Large windows throughout the home invite plenty of natural light, creating a warm and inviting atmosphere. Upstairs features a primary suite with an en suite bath and walk-in closet, plus two additional bedrooms and a full hall bath. This home is perfect for families, young professionals, or anyone looking for a vibrant community lifestyle.

## 944 HANGAR DR