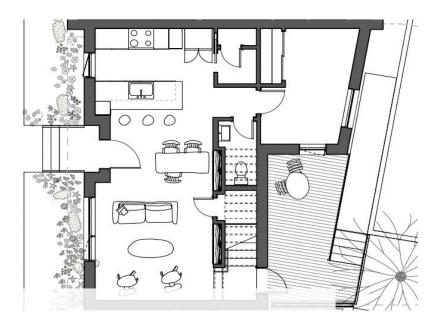

## 944 HANGAR DR



This Wheeler District townhome blends comfort and practicality seamlessly. Offering modern living with a touch of classic elegance, the first floor hosts an open-concept living room and kitchen with an island, as well as a versatile flex space. Upstairs features a primary suite with an en suite bath and walk-in closet, plus two additional bedrooms and a full hall bath. This home is perfect for families, young professionals, or anyone looking for a vibrant community lifestyle. To top it off, it features Pella windows and a geothermal heating and cooling system, providing optimal efficiency and convenience.



All marketing materials are provided for informational and inspiration purposes only. Prices and fees subject to change.



## 944 HANGAR DR



## First floor:



## Second floor: