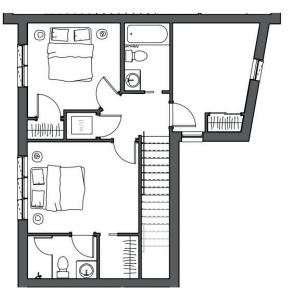

This Wheeler District townhome blends comfort and practicality seamlessly. Offering modern living with a touch of classic elegance, the first floor hosts an open-concept living room and kitchen with an island, as well as a versatile flex space. Upstairs features a primary suite with an en suite bath and walk-in closet, plus two additional bedrooms and a full hall bath. This home is perfect for families, young professionals, or anyone looking for a vibrant community lifestyle. To top it off, it features Pella windows and a geothermal heating and cooling system, providing optimal efficiency and convenience.



All marketing materials are provided for informational and inspiration purposes only. Prices and fees subject to change.



## 944 HANGAR DR



## First floor:



## Second floor: