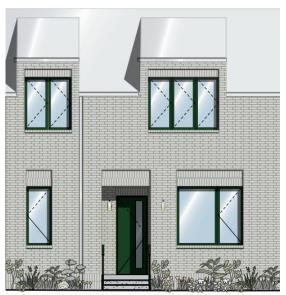

## 944 HANGAR DR

This Wheeler District townhome blends comfort and practicality seamlessly. Offering modern living with a touch of classic elegance, the first floor hosts an open-concept living room and kitchen with an island, as well as a versatile flex space. Upstairs features a primary suite with an en suite bath and walk-in closet, plus two additional bedrooms and a full hall bath. This home is perfect for families, young professionals, or anyone looking for a vibrant community lifestyle. To top it off, it features Pella windows and a geothermal heating and cooling system, providing optimal efficiency and convenience.

## 944 HANGAR DR