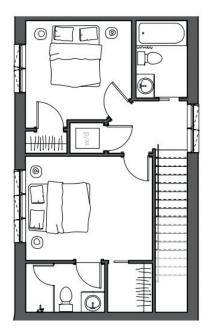

## 946 HANGAR DR

This Wheeler District townhome blends comfort and practicality seamlessly. Offering modern living with a touch of classic elegance, the first floor hosts an open-concept living room and kitchen with an island. Large windows throughout the home invite plenty of natural light, creating a warm and inviting atmosphere. The second floor includes two spacious bedrooms, each fitted with direct access to a bathroom and a walk-in closet. This home is perfect for families, young professionals, or anyone looking for a vibrant community lifestyle.

## Second floor: