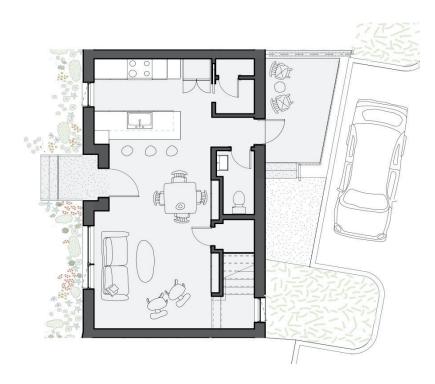

## 946 HANGAR DR

This Wheeler District townhome blends comfort and practicality seamlessly. Offering modern living with a touch of classic elegance, the first floor hosts an open-concept living room and kitchen with an island. Large windows throughout the home invite plenty of natural light, creating a warm and inviting atmosphere. The second floor includes two spacious bedrooms, each fitted with direct access to a bathroom and a walk-in closet. This home is perfect for families, young professionals, or anyone looking for a vibrant community lifestyle.

## First floor: