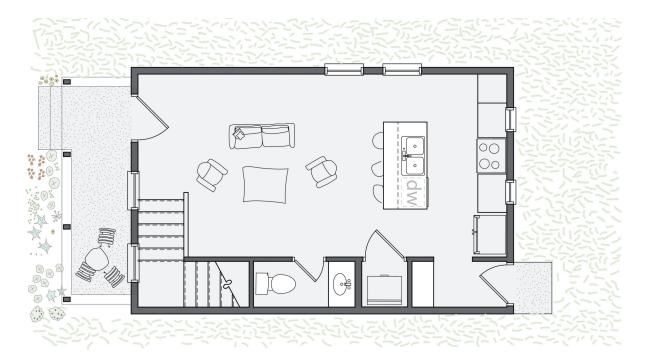

The Yankee Lady combines the space-saving features of a classic Wheeler home with the advantages of a convenient open floorplan. This home is anchored by the main living space that includes wood floors, a kitchen with an expansive island, along with a mudroom and powder bathroom. Just up the staircase, two full bedrooms complete this cozy abode, one having private access to a shared bathroom. The house also has private covered parking just a few steps from the front door, ensuring easy access to your vehicle. Expect lower utility bills with top-of-the-line features including Pella windows, and geothermal heating and cooling.



All marketing materials are provided for informational and inspiration purposes only. Prices and fees subject to change.

### 1054 HANGAR DR



### First floor:



## Second floor: