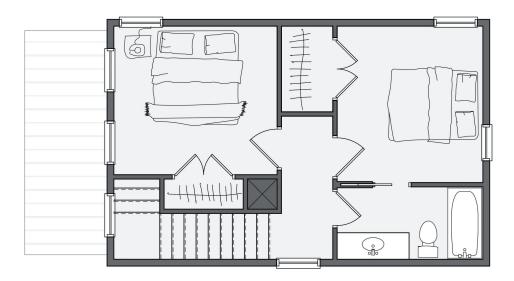

mbines the space-saving features of a classic Wheeler home with the advantages of a convenient open floorplan. This home is anchored by the main living space that includes wood floors, a kitchen with an expansive island, along with a mudroom and powder bathroom. Just up the staircase, two full bedrooms complete this cozy abode, one having private access to a shared bathroom. The house also has private covered parking just a few steps from the front door, ensuring easy access to your vehicle. Expect lower utility bills with top-of-the-line features including Pella windows, and geothermal heating and cooling.



All marketing materials are provided for informational and inspiration purposes only. Prices and fees subject to change.

### 1054 HANGAR DR



### First floor:



## Second floor: