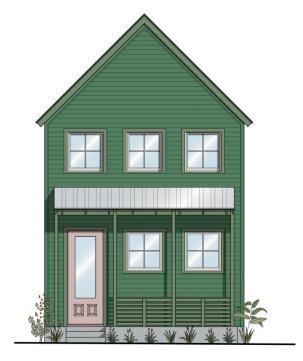

# WHEELER Home

#### 1054 HANGAR DR

2 BED

**1.5 BATH** 

906 SF

\$2400/m

The Yankee Lady combines the space-saving features of a classic Wheeler home with the advantages of a convenient open floorplan. This home is anchored by the main living space that includes wood floors, a kitchen with an expansive island, along with a mudroom and powder bathroom. Just up the staircase, two full bedrooms complete this cozy abode, one having private access to a shared bathroom. The house also has private covered parking just a few steps from the front door, ensuring easy access to your vehicle. Expect lower utility bills with top-of-the-line features including Pella windows, and geothermal heating and cooling.