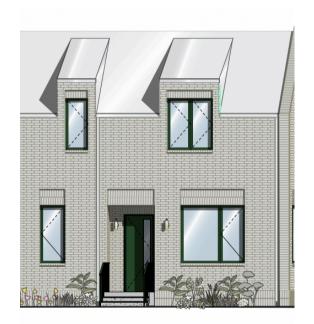

## WHEELER Home

## 948 HANGAR DR

2 BED

2.5 BATH

1138 SF

\$365,000

This Wheeler District townhome blends comfort and practicality seamlessly. Offering modern living with a touch of classic elegance, the first floor hosts an open-concept living room and kitchen with an island. Large windows throughout the home invite plenty of natural light, creating a warm and inviting atmosphere. The second floor includes two spacious bedrooms, each fitted with direct access to a bathroom and a walk-in closet. This home is perfect for families, young professionals, or anyone looking for a vibrant community lifestyle.