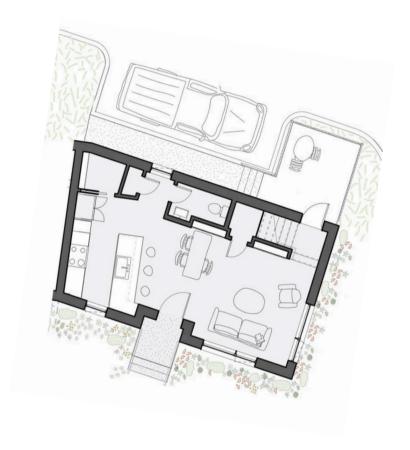

## WHEELER Home

## 948 HANGAR DR











2 BED

2.5 BATH

1138 SF

\$365,000

This Wheeler District townhome blends comfort and practicality seamlessly. Offering modern living with a touch of classic elegance, the first floor hosts an open-concept living room and kitchen with an island. Large windows throughout the home invite plenty of natural light, creating a warm and inviting atmosphere. The second floor includes two spacious bedrooms, each fitted with direct access to a bathroom and a walk-in closet. This home is perfect for families, young professionals, or anyone looking for a vibrant community lifestyle.



All marketing materials are provided for informational and inspiration purposes only. Prices and fees subject to change.

## 948 HANGAR DR



First floor:



Second floor: