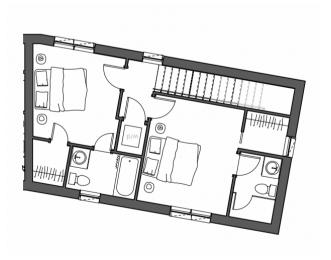

## WHEELER Home

## 948 HANGAR DR











2 BED

2.5 BATH

1138 SF

\$365,000

This Wheeler District townhome blends comfort and practicality seamlessly. Offering modern living with a touch of classic elegance, the first floor hosts an open-concept living room and kitchen with an island. Large windows throughout the home invite plenty of natural light, creating a warm and inviting atmosphere. The second floor includes two spacious bedrooms, each fitted with direct access to a bathroom and a walk-in closet. This home is perfect for families, young professionals, or anyone looking for a vibrant community lifestyle.



All marketing materials are provided for informational and inspiration purposes only. Prices and fees subject to change.

## 948 HANGAR DR



First floor:



Second floor: