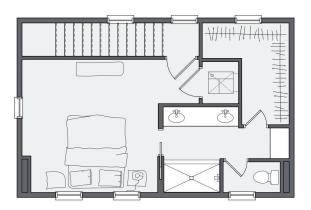

## Third floor:

#### 920 PEDALERS LN

3 BED

ED 2.5 BATH

1347 SF

\$2700/m

Combining the amenities of a classic Wheeler home with the efficiencies and charm of the original Wheeler cottages, this home has been crafted with intentional outdoor living spaces, energy-efficient geothermal heating and air, and amplified square footage. The ground floor features a kitchen with extra storage space, a walk-in pantry, and direct access to the back courtyard. The second floor hosts two secondary bedrooms and a bathroom. On the third level, a full-floor primary suite, including double vanity sinks and a large walk-in closet.