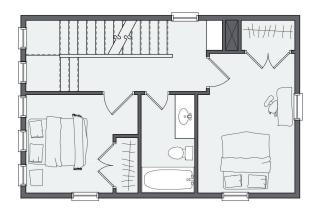

### Second floor:

#### 920 PEDALERS LN

3 BED

ED 2.5 BATH

1347 SF

\$2700/m

Combining the amenities of a classic Wheeler home with the efficiencies and charm of the original Wheeler cottages, this home has been crafted with intentional outdoor living spaces, energy-efficient geothermal heating and air, and amplified square footage. The ground floor features a kitchen with extra storage space, a walk-in pantry, and direct access to the back courtyard. The second floor hosts two secondary bedrooms and a bathroom. On the third level, a full-floor primary suite, including double vanity sinks and a large walk-in closet.