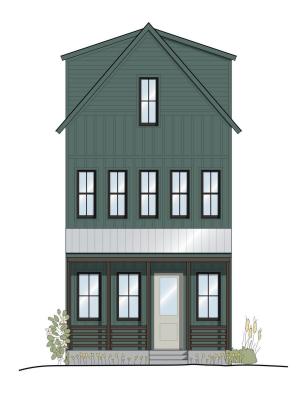

# WHEELER Home

#### 920 PEDALERS LN

3 BED

ED 2.5 BATH

1347 SF

\$2700/m

Combining the amenities of a classic Wheeler home with the efficiencies and charm of the original Wheeler cottages, this home has been crafted with intentional outdoor living spaces, energy-efficient geothermal heating and air, and amplified square footage. The ground floor features a kitchen with extra storage space, a walk-in pantry, and direct access to the back courtyard. The second floor hosts two secondary bedrooms and a bathroom. On the third level, a full-floor primary suite, including double vanity sinks and a large walk-in closet.

## 920 PEDALERS LN