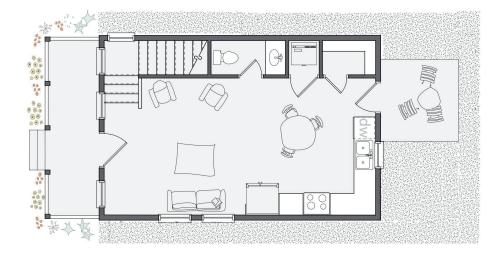

# WHEELER Home



#### 920 PEDALERS LN









3 BED

ED 2.5 BATH

1347 SF

\$2700/m

Combining the amenities of a classic Wheeler home with the efficiencies and charm of the original Wheeler cottages, this home has been crafted with intentional outdoor living spaces, energy-efficient geothermal heating and air, and amplified square footage. The ground floor features a kitchen with extra storage space, a walk-in pantry, and direct access to the back courtyard. The second floor hosts two secondary bedrooms and a bathroom. On the third level, a full-floor primary suite, including double vanity sinks and a large walk-in closet.



All marketing materials are provided for informational and inspiration purposes only. Prices and fees subject to change.

## 920 PEDALERS LN



# First floor:



### Second floor:



## Third floor: