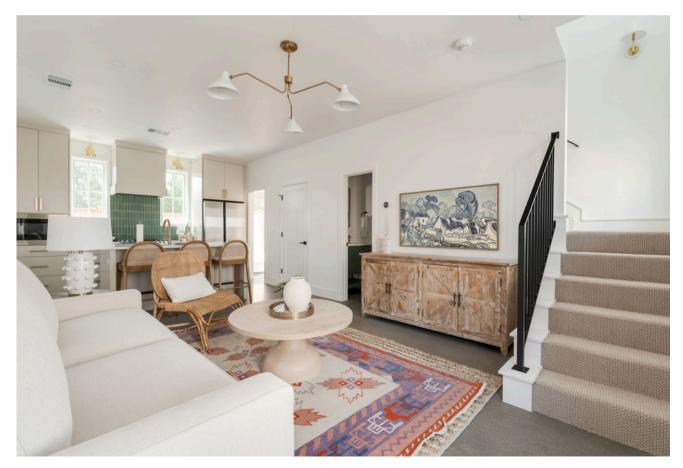

#### 1016 HANGAR DR

2 BED

1.5 BATH

906 SF

\$2,850/m

This fully-furnished 2-bedroom home features an open floor plan with a spacious kitchen island, mudroom, and powder bathroom on the main level. Upstairs, two cozy bedrooms offer comfort with access to a shared bathroom. Energy-efficient Pella windows and geothermal heating and cooling help keep utility costs low, while private covered parking just steps from the front door adds convenience. This home combines style, comfort, and practicality.