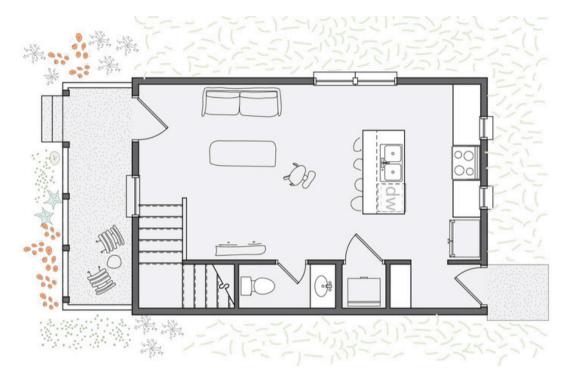

# WHEELER Home



#### 1016 HANGAR DR









2 BED

1.5 BATH

906 SF

\$2,850/m

This fully-furnished 2-bedroom home features an open floor plan with a spacious kitchen island, mudroom, and powder bathroom on the main level. Upstairs, two cozy bedrooms offer comfort with access to a shared bathroom. Energy-efficient Pella windows and geothermal heating and cooling help keep utility costs low, while private covered parking just steps from the front door adds convenience. This home combines style, comfort, and practicality.



All marketing materials are provided for informational and inspiration purposes only. Prices and fees subject to change.

### 1016 HANGAR DR



## First floor:



# Second floor: