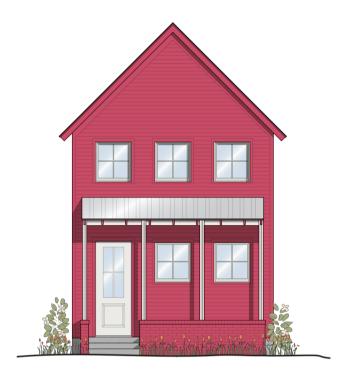

# WHEELER Home

#### 1016 HANGAR DR

2 BED

1.5 BATH

906 SF

\$2,850/m

This fully-furnished 2-bedroom home features an open floor plan with a spacious kitchen island, mudroom, and powder bathroom on the main level. Upstairs, two cozy bedrooms offer comfort with access to a shared bathroom. Energy-efficient Pella windows and geothermal heating and cooling help keep utility costs low, while private covered parking just steps from the front door adds convenience. This home combines style, comfort, and practicality.

### 1016 HANGAR DR