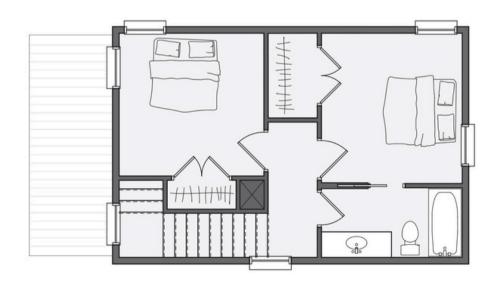

# WHEELER Home



#### 1016 HANGAR DR









2 BED

1.5 BATH

906 SF

\$2,850/m

This fully-furnished 2-bedroom home features an open floor plan with a spacious kitchen island, mudroom, and powder bathroom on the main level. Upstairs, two cozy bedrooms offer comfort with access to a shared bathroom. Energy-efficient Pella windows and geothermal heating and cooling help keep utility costs low, while private covered parking just steps from the front door adds convenience. This home combines style, comfort, and practicality.



All marketing materials are provided for informational and inspiration purposes only. Prices and fees subject to change.

### 1016 HANGAR DR



## First floor:



# Second floor: