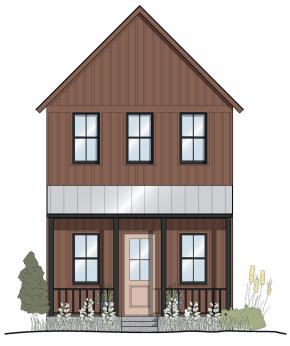

# WHEELER Home

#### 1719 OSO AVE

2 BED

**2.5 BATH** 

1250 SF

\$460,000

This home is built with all the best features of the Wheeler Home 'Solo' plan compiled into a compact and courteous two-story Solo Jr. Featuring an open first-floor plan with a folding glass wall system connecting the kitchen and dining to the back courtyard, the property has windows and natural light galore. The second floor hosts two bedrooms each with a generous closet, two full bathrooms, and functional utility. Fitted with a two-car garage and private outdoor space, this home is built for practical living. Just a skip away from the community park, you'll be enjoying the amenities that life in Wheeler has to offer.