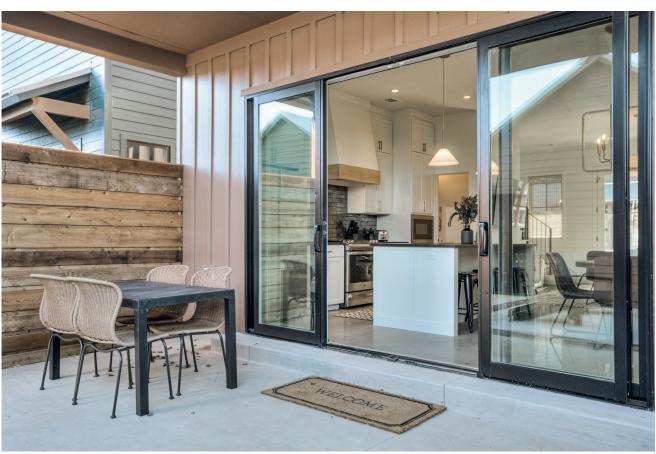

#### 1719 OSO AVE

2 BED

**2.5 BATH** 

1250 SF

\$460,000

This home is built with all the best features of the Wheeler Home 'Solo' plan compiled into a compact and courteous two-story Solo Jr. Featuring an open first-floor plan with a folding glass wall system connecting the kitchen and dining to the back courtyard, the property has windows and natural light galore. The second floor hosts two bedrooms each with a generous closet, two full bathrooms, and functional utility. Fitted with a two-car garage and private outdoor space, this home is built for practical living. Just a skip away from the community park, you'll be enjoying the amenities that life in Wheeler has to offer.