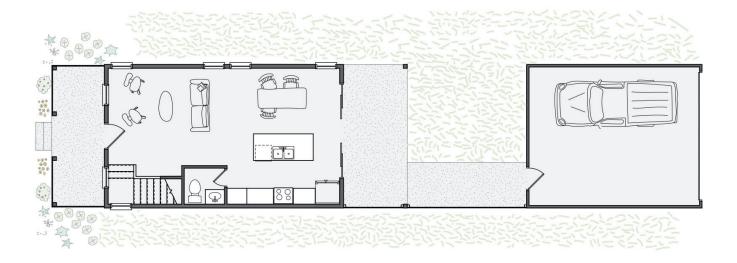

$460,000

This home is built with all the best features of the Wheeler Home 'Solo' plan compiled into a compact and courteous two-story Solo Jr. Featuring an open first-floor plan with a folding glass wall system connecting the kitchen and dining to the back courtyard, the property has windows and natural light galore. The second floor hosts two bedrooms each with a generous closet, two full bathrooms, and functional utility. Fitted with a two-car garage and private outdoor space, this home is built for practical living. Just a skip away from the community park, you'll be enjoying the amenities that life in Wheeler has to offer.



All marketing materials are provided for informational and inspiration purposes only. Prices and fees subject to change.

### 1719 OSO AVE



### First floor:



## Second floor: