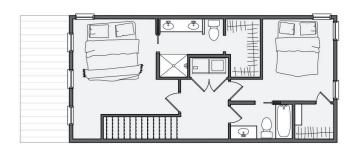

#### 1719 OSO AVE

2 BED

**2.5 BATH** 

1250 SF

\$460,000

This home is built with all the best features of the Wheeler Home 'Solo' plan compiled into a compact and courteous two-story Solo Jr. Featuring an open first-floor plan with a folding glass wall system connecting the kitchen and dining to the back courtyard, the property has windows and natural light galore. The second floor hosts two bedrooms each with a generous closet, two full bathrooms, and functional utility. Fitted with a two-car garage and private outdoor space, this home is built for practical living. Just a skip away from the community park, you'll be enjoying the amenities that life in Wheeler has to offer.

## Second floor: